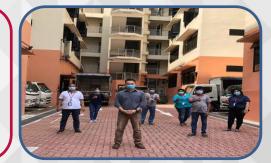

### BINGO CHALLENGE WITH MYMA: WINNERS UNVEILED!!!

6

1

As mentioned in our last week's newsletter, here are the winners of our BINGO CHALLENGE! All of them walk away with attractive prizes ranging from Huawei smartphone, to power banks, to NTUC vouchers! Check out their happy faces here!