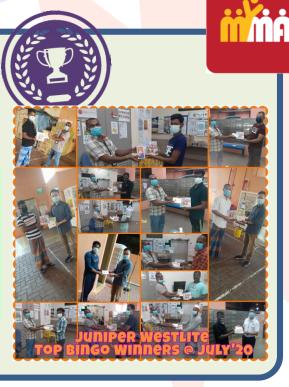

### BINGO CHALLENGE WITH MYMA: WINNERS UNVEILED!!!

6

1

As mentioned in our last week's newsletter, here are the winners of our BINGO CHALLENGE! All of them walk away with attractive prizes ranging from Huawei smartphone, to power banks, to NTUC vouchers! Check out their happy faces here!