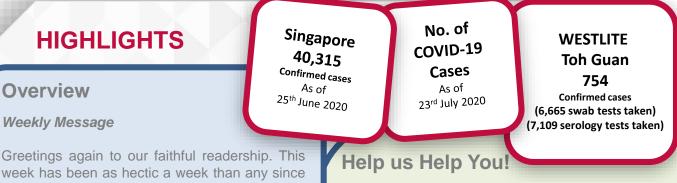

### EMPLOYERS NEWSLETTER ISSUE #12 | 20th July to 26th July 2020

week has been as hectic a week than any since lock-down was imposed. MOM and other authorities have revised target dates and we are very pleased to share those with you during the week. At this stage, you will be aware that Block 22 was designated a clear block on 20<sup>th</sup> July and residents in this block have begun the process of resuming work gradually..