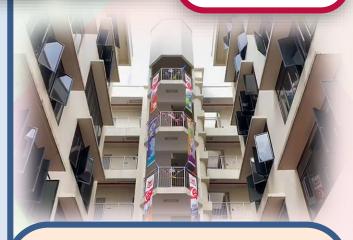

#### National Day Celebrations

Some of our HQ staff and the ground teams have been busy on site this week putting up the decorations to help our residents get into the National Day spirit. Above is an example of one of our dorms with decorations hanging all the way up the center balcony. The bright colors and distinct Singapore Flag should hopefully help the residents get into the mood and feel the excitement of the celebrations being had all across the country.