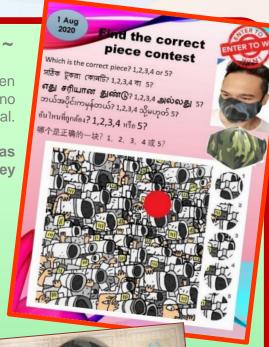

#### ~ FIND THE CORRECT PIECE CONTEST ~

Complete your mask to get a mask – our residents were given this fun jigsaw puzzle for this week's contest. It proved to be no challenge to them with overwhelming number of entries as usual. Great effort and participation by all!