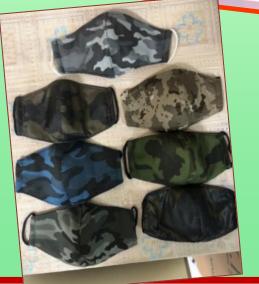

#### ~ FIND THE CORRECT PIECE CONTEST ~

Complete your mask to get a mask – our residents were given this fun jigsaw puzzle for this week's contest. It proved to be no challenge to them with overwhelming number of entries as usual. Great effort and participation by all!

Congratulations to all our winners here – each of them has won a beautiful reusable face mask, a good aid as they gradually move on to their workplace.

Thangaraj Senthil Kumar - Blk 28 #15-07

Ramar Parthasarathi - Blk 28 #10-08