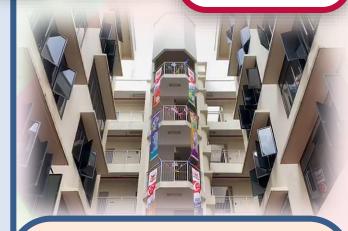

#### National Day Celebrations

Some of our HQ staff and the ground teams have been busy on site this week putting up the decorations to help our residents get into the National Day spirit. Above is an example of one of our dorms with decorations hanging all the way up the center balcony. The bright colors and distinct Singapore Flag should hopefully help the residents get into the mood and feel the excitement of the celebrations being had all across the country.