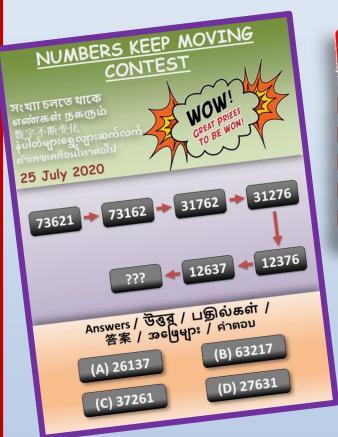

#### ~ NUMBERS KEEP MOVING CONTEST ~

# WINNELL

Bosemanikandan – Block A Unit #05-08 V. Balamurugan – Block B Unit #12-27 M. Nagarajan – Block A Unit #04-04

Our Heartiest Congratulations to the above winners for last week's Contest!

The enthusiasm of our residents in their participation of our Weekly Contest never fails to disappoint us! This week's contest received an encouraging support and participation by our residents. They had to exercise their mathematical skills to guess the number pattern correctly!

Each of our lucky winners walked away with a Water Resistant Wallet!