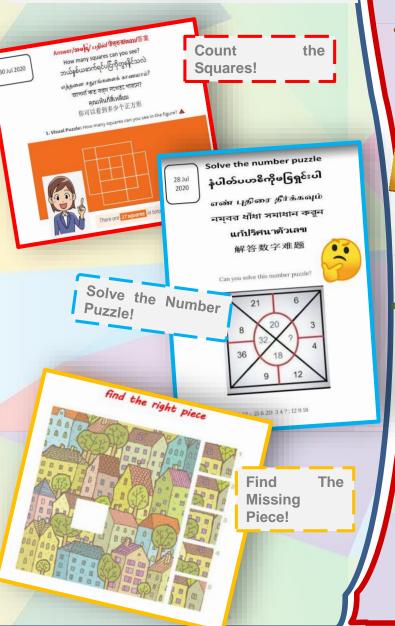

#### This Week's Daily Activities

Check out our mind-boggling puzzles dished out to our residents this week! Our Daily Activities Team puts in a conscious effort to make sure that our residents get a good range of puzzles to maintain mental sharpness. Indeed, just as an apple a day keeps the doctor away, over at Westlite, an activity a day keeps the boredom away!