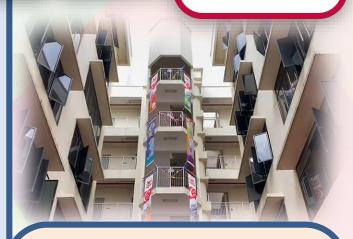

#### National Day Celebrations

Some of our HQ staff and the ground teams have been busy on site this week putting up the decorations to help our residents get into the National Day spirit. Above is an example of one of our dorms with decorations hanging all the way up the center balcony. The bright colors and distinct Singapore Flag should hopefully help the residents get into the mood and feel the excitement of the celebrations being had all across the country.