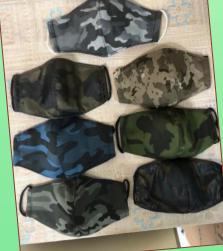

### ~ FIND THE CORRECT PIECE CONTEST ~

Complete your mask to get a mask - our residents were given this fun jigsaw puzzle for this week's contest. It proved to be no challenge to them with overwhelming number of entries as usual. Great effort and participation by all!

Congratulations to all our winners here – each of them has won a beautiful reusable face mask, a great aid as they gradually resume their work.

Rajankarthikeyan – Blk B #13-21 M. Siva – Blk B #11-27 Ramasamy Saravanan – Blk B #07-13 Kyaw Naing Lin – Blk B #04-26 Pandian Naveenraj – Blk B #08-19 Peroumal Karthikeyan – Blk B #07-11